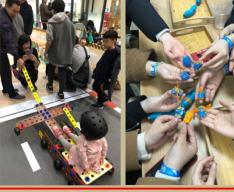

## 'Creative Cafe', Theme-based maker space

Why

Give visitors the experience of instant creation without any deep knowledge of making.

How

Theme program +

\_ Team project in each 2~3 months Self design and making by staffs

What

Paper jungle

**Tool making** 

Results ('19.3~9)

3 theme programs, 17 activities and 4 education programs are developed.

Visitors increase for about 6 times of visitors in 2018.

We are planning simple but deep-thinking and futuristic theme in the next year.